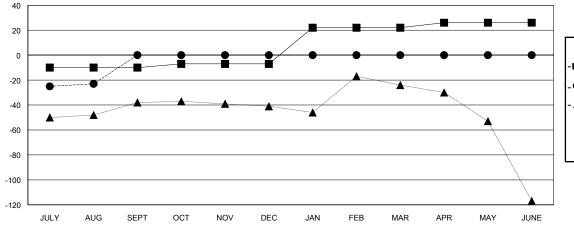

## GOALS AND ACTUAL MEMBERS CUMULATIVE

| DROPPED CLUBS: 1 |    |
|------------------|----|
| DROPPED MEMBERS  |    |
| DECEASED         | 2  |
| CLUB CANCELLED   | 10 |
| OTHER            | 30 |

42

| 12 CLUBS OF 49 ADDED 1 OR MORE | 1 |
|--------------------------------|---|
| NEW MEMBERS                    | 1 |
|                                |   |
|                                |   |
|                                |   |